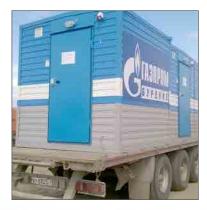

# 4 DELIVERY TO THE SITE

Delivery to the Customer's plant is carried out by road and railway transport