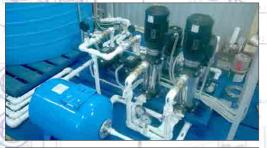

# Installation of security and fire alarms, electrical equipment and APCS

CWTS water treatment plants provide for the integration of security and fire alarm, electrical power supply, electrical lighting and process automation systems. High level of automation applied to the water treatment stations allows to secure their long-term and failure-free operation without the intervention of operating personnel. The APCS system performs monitoring and flexible adjustment of treatment modes.