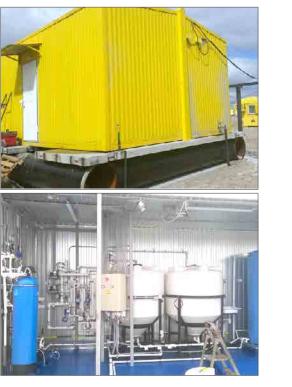

# Internal view of the water treatment systems of the CWTS (Complex Water Treatment System)

Water Treatment Complex Plants for purification of natural waters

ⓓ WWW.H2O-72.RU ⊠h2o-72@yandex.ru

COMPLEX WATER TREATMENT STATION (CWTS) MODELS

# Manufacturing a packaged modular building

- Installation of water treatment/pump facilities
- Switchboard wiring
- Security and fire alarm installation
- Electric installation

All materials and equipment used for CWTS manufacturing are subject to strict entry inspection

# Manufacturing of a packaged modular building

preparing the footing of the station building

preparing the framework of the station building

installing enclosure structures of the station building

The company manufactures the packaged modular building based on the drawings provided by the engineering center of "H2O Water Treatment System" LLC. Works are carried out at the company's own facilities with the involvement of companies specializing in steel structure fabrication.

# Installing water treatment /pumping equipment

The manufactured block box building is transported from the painting shop to the process equipment installation section. Using the developed 3D-models,specialists of company install treatment, pumping and vessel equipment.