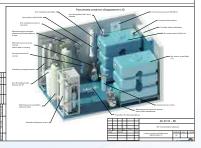

# Internal view of the water treatment systems of the CWTS (Complex Water Treatment System)

Water Treatment Complex Plants for purification of natural waters

ⓓ WWW.H2O-72.RU ⊠h2o-72@yandex.ru

COMPLEX WATER TREATMENT STATION (CWTS) MODELS

# Installing water treatment /pumping equipment

The manufactured block box building is transported from the painting shop to the process equipment installation section. Using the developed 3D-models,specialists of company install treatment, pumping and vessel equipment.

# Installation of security and fire alarms, electrical equipment and APCS

CWTS water treatment plants provide for the integration of security and fire alarm, electrical power supply, electrical lighting and process automation systems. High level of automation applied to the water treatment stations allows to secure their long-term and failure-free operation without the intervention of operating personnel. The APCS system performs monitoring and flexible adjustment of treatment modes.