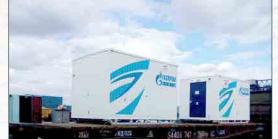

# 4 DELIVERY TO THE SITE

Delivery to the Customer's plant is carried out by road and railway transport