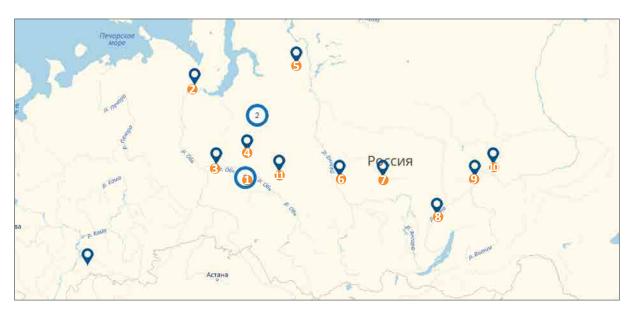

# **MAP OF KEY PROJECTS**

- 1. RN-Yuganskneftegaz Co., Ltd. Implementation date: March 2017
- 2. Gazpromneft-Snabzheniye Co., Ltd. Implementation date: May 2016
- 3. RN-Snabzheniye-Nefteyugansk Co., Ltd. Impementation date: March 2017
- 4. PJSC NK LUKOIL. Implemented. Implementation date: March 2018
- 5. AJSC Suzun. Implementation date: December 2017
- 6, 7, 8, 9, 10 Gazprom bureniye Co., Ltd. 11 plants. Implementation date: June 2016 - May 2018
- 11. Transneft Tsentralnaya Siberia. Implementation date: December 2015