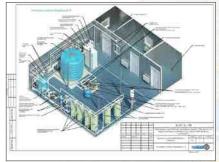

# Internal view of the water treatment systems of the CWTS (Complex Water Treatment System)

Water Treatment Complex Plants for purification of natural waters

ⓓ WWW.H2O-72.RU ⊠h2o-72@yandex.ru

COMPLEX WATER TREATMENT STATION (CWTS) MODELS

# Manufacturing a packaged modular building

- Installation of water treatment/pump facilities
- Switchboard wiring
- Security and fire alarm installation
- Electric installation

All materials and equipment used for CWTS manufacturing are subject to strict entry inspection

# Manufacturing of a packaged modular building

preparing the footing of the station building

preparing the framework of the station building

installing enclosure structures of the station building

The company manufactures the packaged modular building based on the drawings provided by the engineering center of "H2O Water Treatment System" LLC. Works are carried out at the company's own facilities with the involvement of companies specializing in steel structure fabrication.