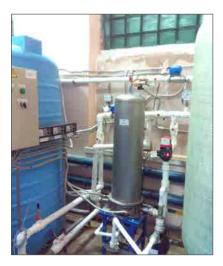

# Internal view of the water treatment systems of the CWTS (Complex Water Treatment System)

Water Treatment Complex Plants for purification of natural waters

ⓓ WWW.H2O-72.RU ⊠h2o-72@yandex.ru

COMPLEX WATER TREATMENT STATION (CWTS) MODELS

# Installing water treatment /pumping equipment

The manufactured block box building is transported from the painting shop to the process equipment installation section. Using the developed 3D-models,specialists of company install treatment, pumping and vessel equipment.

All the elements are interconnected using pipelines and firmly fixed with additional fasteners for transportation.

The pipelines are subjected to pressure test and labelled as required by the Customer or based on GOSTs.