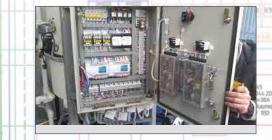

# Installation of security and fire alarms, electrical equipment and APCS

CWTS water treatment plants provide for the integration of security and fire alarm, electrical power supply, electrical lighting and process automation systems. High level of automation applied to the water treatment stations allows to secure their long-term and failure-free operation without the intervention of operating personnel. The APCS system performs monitoring and flexible adjustment of treatment modes.