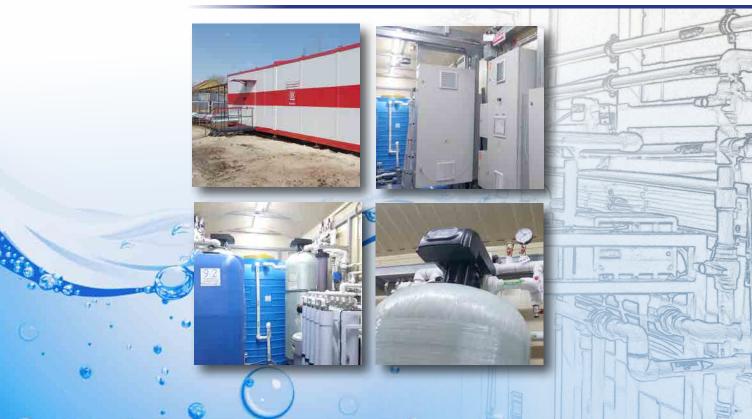

# Internal view of the water treatment systems of the CWTS (Complex Water Treatment System)

Water Treatment Complex Plants for purification of natural waters

ⓓ WWW.H2O-72.RU ⊠h2o-72@yandex.ru

COMPLEX WATER TREATMENT STATION (CWTS) MODELS

# ADVANTAGES OF THE EQUIPMENT (COMPLEX WATER TREATMENT SYSTEM UNITS):

Unique reagentless water treatment technology.

Ecological compatibility of the waste water.

Complexity of water treatment.

Affordable cost of installation Low operating costs

Small dimensions of the equipment

Can be operated by untrained personnel