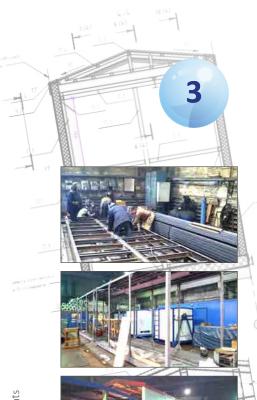

# Manufacturing of a packaged modular building

preparing the footing of the station building

preparing the framework of the station building

installing enclosure structures of the station building

The company manufactures the packaged modular building based on the drawings provided by the engineering center of "H2O Water Treatment System" LLC. Works are carried out at the company's own facilities with the involvement of companies specializing in steel structure fabrication.

Specialists with many years of experience in executing orders for oil and gas industry participate in the building manufacturing process.

# Installing water treatment /pumping equipment

The manufactured block box building is transported from the painting shop to the process equipment installation section. Using the developed 3D-models,specialists of company install treatment, pumping and vessel equipment.